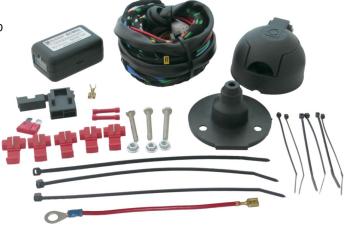

## The kit contents:

- 1. Wiring harness with rubber bushing;
- 2. BCM02 module central unit;
- 3. The 13+1 pin trailer socket with seal;
- 4. Mounting accessories.

**QUASAR** Electronics ul. Cieślewskich 25k 03-017 Warszawa, POLAND