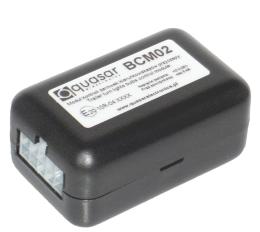

The wiring kit is provided for installation in older car models not equipped with electronic lamp drivers controlling load on driving outputs.

The wiring kit is also equipped with trailer turn light bulb failure detection module BCM02.

The detection of burned out bulb is indicated with sound signal.

## The kit contents:

- 1. Wiring harness with rubber bushing;
- 2. BCM02 module central unit;
- 3. The 13+1 pin trailer socket with seal;
- 4. Mounting accessories.

**QUASAR** Electronics ul. Cieślewskich 25k 03-017 Warszawa, POLAND