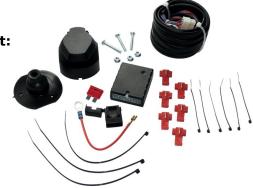

### Assembly kit content:

- Control unit;
- Wiring harness;
- 13-pin trailer socket with seal and screws:
- 10 A fuse with holder;
- Assembly accessories.