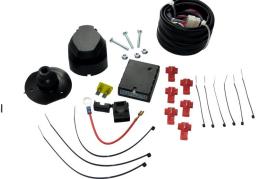

### Assembly kit content:

- Control unit;
- Wiring harness;
- 13-pin trailer socket with seal and screws;
- 20 A fuse with holder;
- Assembly accessories.