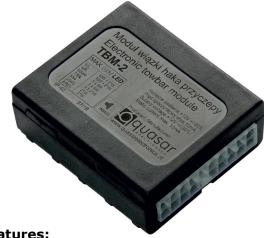

# **TBM-2(RC)-G13**

## Tow bar wiring kit with electronic module

### Assembly kit content:

- Control unit;
- Wiring harness;
- 13-pin trailer socket with seal and screws;
- 20 A fuse with holder;
- Assembly accessories.