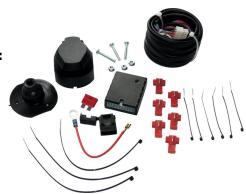

## **Assembly kit content:**

- Control unit;
- Wiring harness;
- 7-pin trailer socket with seal and screws:
- 10 A fuse with holder;
- Assembly accessories.