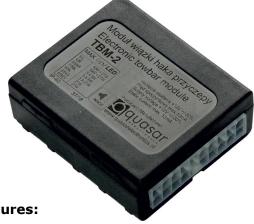

# **TBM-2-G7**

## **Assembly kit content:**

- Control unit;
- Wiring harness;
- 7-pin trailer socket with seal and screws:
- 10 A fuse with holder;
- Assembly accessories.

Main features:

Interoperation with 7-pin trailer plug

Digital PWM signal analysis

Designed for mounting in vehicles with incandescent bulb or LED lamps and with a standard or multiplexed installation

Interoperation with trailer incandescent bulbs or LED lamps