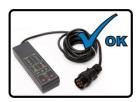

#### Main features:

**?** 7

dedicated to 7PIN socket

compatibile with vehicle lamps which have LED diodes or bulbs

vehicle fog light is not turned off

Complete checking of module correct connection is possible using the tester available in the manufacturer offer.