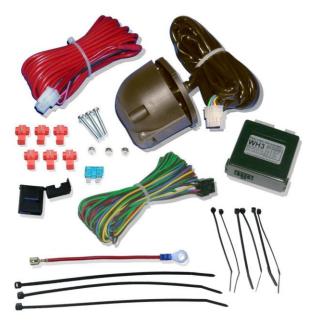

### **Assembly kit content:**

- 1. Control unit;
- 2. Output harness with 7-pin trailer socket;
- 3. Input harness;
- 4. Powering harness;
- 5. Assembly accessories.