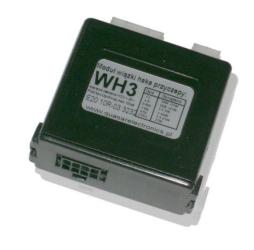

### **Assembly kit content:**

- 1. Control unit;
- 2. Output harness with 7-pin trailer socket;
- 3. Input harness;
- 4. Powering harness;
- 5. Assembly accessories.