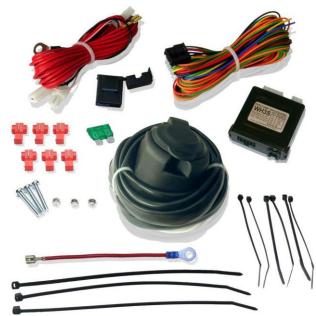

## Assembly kit content:

- 1. Control unit;
- 2. Output harness with 13-pin trailer socket;
- 3. Input harness;
- 4. Powering harness;
- 5. Assembly accessories.