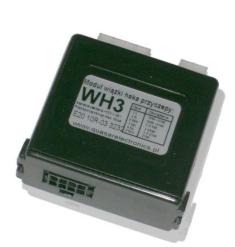

## Assembly kit content:

- 1. Control unit;
- 2. Output harness with 13-pin trailer socket;
- 3. Input harness;
- 4. Powering harness;
- 5. Assembly accessories.