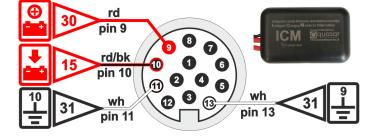

#### **Short description:**

The G13-ICM-KIT is designed for providing the power supply and charging of the caravan battery through the 13-pin socket conforming to the ISO 11446 standard (power supply circuit: pin 9 -  $_{"}$ +", pin 13 - ground; trailer battery charging circuit: pin 10 -  $_{"}$ +", pin 11 - ground).

Trailer battery charging circuit is protected with a 10 A fuse.

The kit is equipped with an autonomous power supply wire protected with 20 A fuse.

### Kit contents:

- trailer wire harness (pins 9, 10, 11, 13)
- 2. power supply wire with fuse holder and 20 A fuse
- 3. ICM module with 10 A fuse
- 4. Cable connecting the ICM module with the trailer module