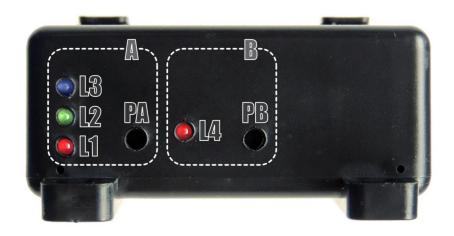

## Group "A": information - configuration

#### **L1**: red LED

- information about operating and status of car CAN-Bus;
- presentation function under using time of microswitch PA;

#### **L2**: green LED

- information about status of reading data from car CAN-Bus;

#### **L3**: blue LED

- information about status of charging trailer battery circuit;

#### **PA**: group A switch

- presentation current settings of module;
- setting the program number (change of supported cars group);
- module reset to factory settings (doesn't support any car !);

### Group "B": operation mode with car CAN-Bus

#### L4: red LED

- information about current mode of CAN-Bus (when car is on);

#### **PB**: group B switch

- presentation the current operation mode when CAN-Bus is inactive;
- cyclical change of operating mode (passive > active > event > );