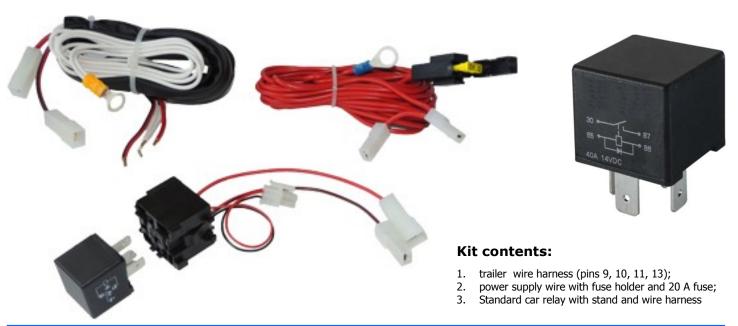

# **Short description:**

The G13-RELAY-EXT-KIT is designed for providing the power supply and charging of the caravan battery through the 13-pin socket conforming to the ISO 11446 standard (power supply circuit: pin 9 -  $_{"}$ +", pin 13 - ground; trailer battery charging circuit: pin 10 -  $_{"}$ +", pin 11 - ground).

The kit is intended as an extension of the functionality of Quasar modules equipped with the function of switching the trailer battery charging relay.

The kit is equipped with a autonomous power cord protected by a 20 A fuse.