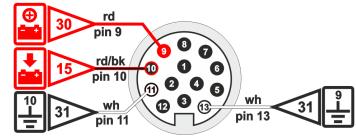

# **Short description:**

The G13-RELAY-EXT-KIT is designed for providing the power supply and charging of the caravan battery through the 13-pin socket conforming to the ISO 11446 standard (power supply circuit: pin 9 -  $_{"}$ +", pin 13 - ground; trailer battery charging circuit: pin 10 -  $_{"}$ +", pin 11 - ground).