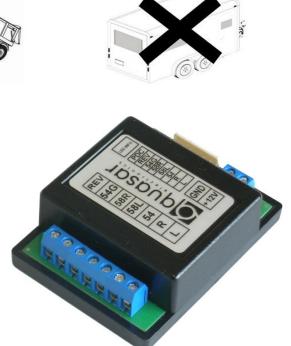

### Main features:

dedicated to 13PIN socket

compatibile with vehicle lamps which have LED diodes or bulbs

**\*** X vehicle fog light is not turned off

reverse light

Trailer tester available in company's offer gives possibility to simulate trailer wiring system and verify kit installation.