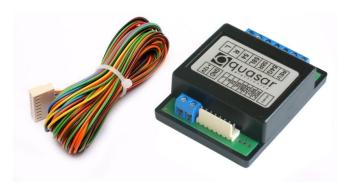

#### Assembly kit content:

- 1. Electronic module;
- 2. Harness to connect module inputs.