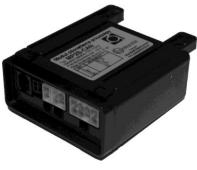

## **Assembly kit content:**

- 1. Control unit;
- 2. Output harness with 13-pin trailer socket;
- 3. CAN-bus harness;
- 4. Powering harness;
- 5. Multicolor LED:
- 6. Assembly accessories.