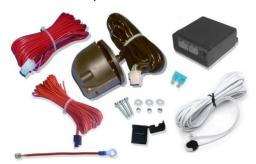

## **Assembly kit content:**

- 1. Control unit;
- 2. Output harness with 13-pin trailer socket;
- 3. CAN-bus harness;
- 4. Powering harness;
- 5. Multicolor LED:
- 6. Assembly accessories.