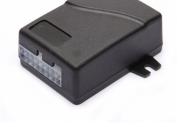

### **Assembly kit content:**

- Control unit;
- Wiring harness;
- 7-pin or 13-pin trailer socket with seal and screws;
- 10 A fuse with holder;
- Assembly accessories.