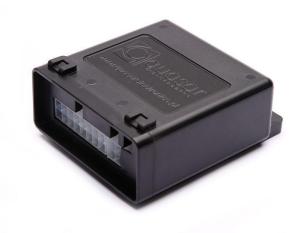

### Short description:

Module installation is safe for vehicle wiring systems, because each input gives 1mA little additional power consumption. This solution helps to avoid disturbances in vehicle electronic system. Module can be connected to lamps both with LED diodes and light bulbs.