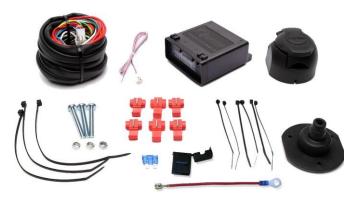

## **Assembly kit content:**

- 1. Electronic module;
- 2. Main and additional harness;
- 3. Trailer 7-pin socket with seal and screws;
- 4. Mounting kit.