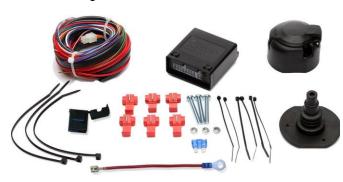

#### Assembly kit content:

- 1. Electronic module;
- 2. Main and additional harness;
- 3. Trailer 13-pin socket with seal and screws;
- 4. Montage kit.