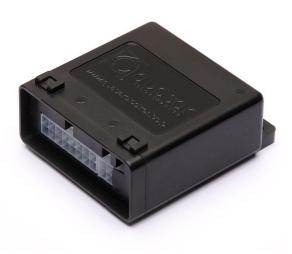

#### Short description:

Module installation is safe for vehicle wiring systems, because each input gives 1mA little additional power consumption. This solution helps to avoid disturbances in vehicle electronic system. Module can be connected to lamps both with LED diodes and light bulbs.