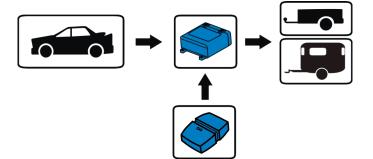

## Short description:

The function of the PDC-OFF module is to deactivate the Park Distance Controller (PDC) during towing the trailer.

The PDC-OFF module interoperates with the trailer lighting control modules equipped with ground output active when trailer is disconnected.

The module is designed for mounting in cars equipped with a tow hook and Park Distance Controller (factory installed or installed as optional accessory).

Because in many cases the factory parking sensor can not be controlled by disconnecting / activating its power ground, deactivation of the parking sensor is done by disconnecting the selected PDC circuit, eg: