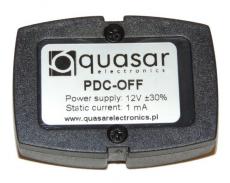

# PDC-OFF

## **Kit contents:**

- Module central unit;
- Wire harness,
- Fast connectors (5 pcs.).