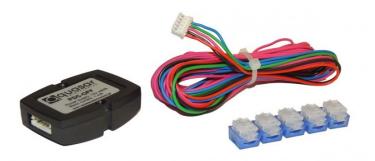

## **Kit contents:**

- Module central unit;
- Wire harness,
- Fast connectors (5 pcs.).