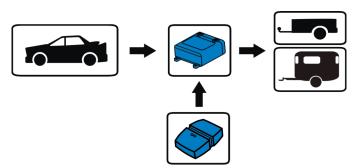

## **Short description:**

The function of the PDC-SWITCH-OFF module is to turn off the factory equipped Park Distance Controller (PDC) during towing the trailer.

The PDC-SWITCH-OFF module interoperates with the trailer lighting control modules equipped with the rear PDC power supply control function.

The module is designed for use in cars equipped with a tow bar and a factory equipped Park Distance Controller (PDC).

Due to the fact that in many cases the factory equipped PDC cannot be controlled by turning on/off the power supply, the control is performed by emulation of the pressing the PDC control button.